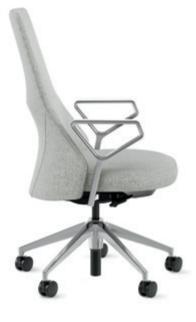

Mid-Back Loop Arm 5-Star Base

**5-star base.** Caster version includes synchro-tilt mechanism with pneumatic height, tension and recline adjustments.