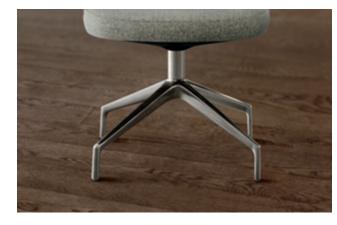

Mid-Back Loop Arm 5-Star Base

**Loop arm.** Polished aluminum arms are available with optional upholstered caps.

Integrated arm. Fully upholstered arms follow the elegant curve and profile of the chair.

**4-star base.** A refined polished aluminum base with glides, swivel mechanism and a fixed seat height.