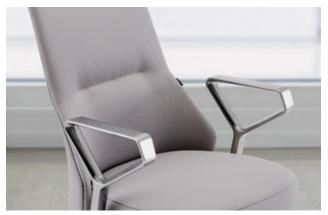

**Loop arm.** Polished aluminum arms are available with optional upholstered caps.

Integrated arm. Fully upholstered arms follow the elegant curve and profile of the chair.

**4-star base.** A refined polished aluminum base with glides, swivel mechanism and a fixed seat height.

**5-star base.** Caster version includes synchro-tilt mechanism with pneumatic height, tension and recline adjustments.