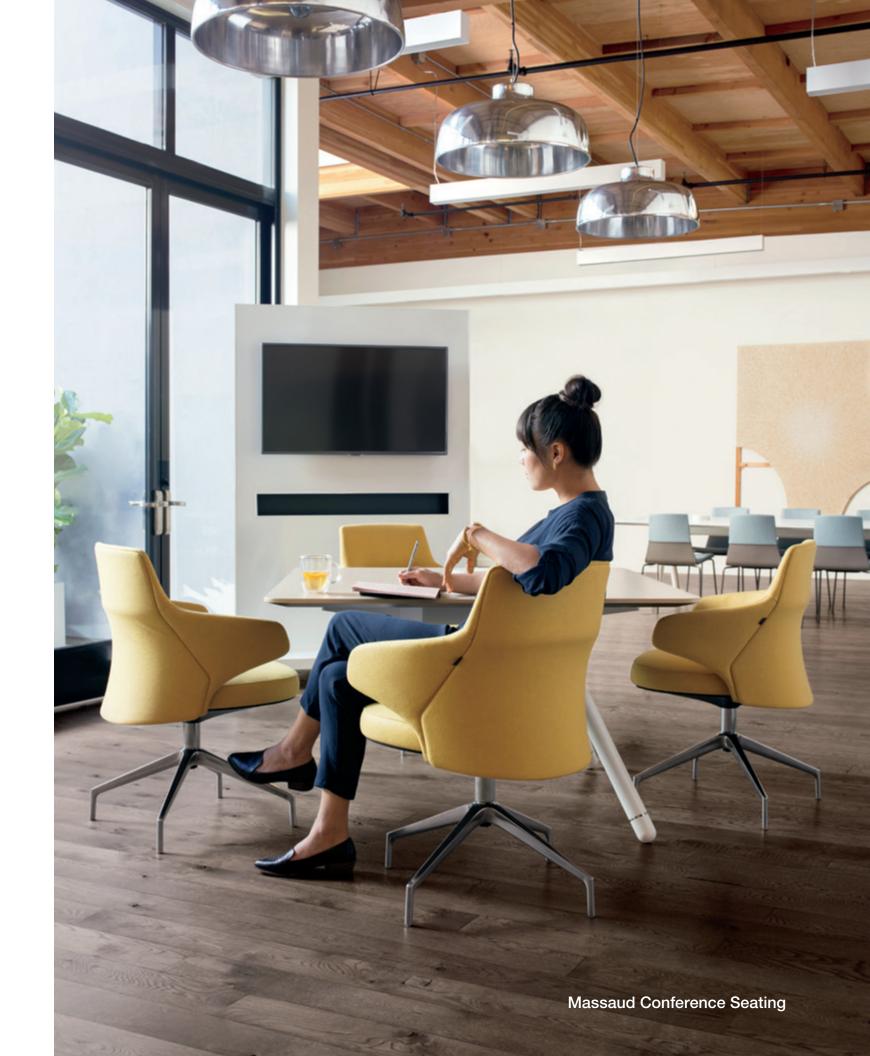

**Massaud Conference Seating** 

## Massaud Conference Seating

Designed by Coalesse Design Group + Jean-Marie Massaud

### Dressed for work.

Massaud Conference Seating brings forward-thinking design and applied seating science to the diverse places where people meet. Sculpted in form, engineered for comfort, and crafted with precision, this chair is a modern classic that you can tailor to fit your style of work.

### **Engineered for comfort.**

Created in collaboration between the Coalesse Design Group and Jean-Marie Massaud, this is a chair that adds fact to form. Every detail is driven by advanced engineering to assure optimized comfort from the inside out. Our science shapes a better chair to support productivity and generously fit the body.