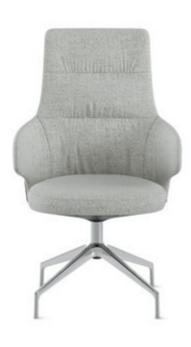

### Mid-Back Conference Chair

- E Integrated Arm, 4-Star Base
- F Duvet, Integrated Arm, 4-Star Base
- G Integrated Arm, 5-Star Base
- H Duvet, Integrated Arm, 5-Star Base I Loop Arm, 5-Star Base
- J Duvet, Loop Arm, 5-Star Base