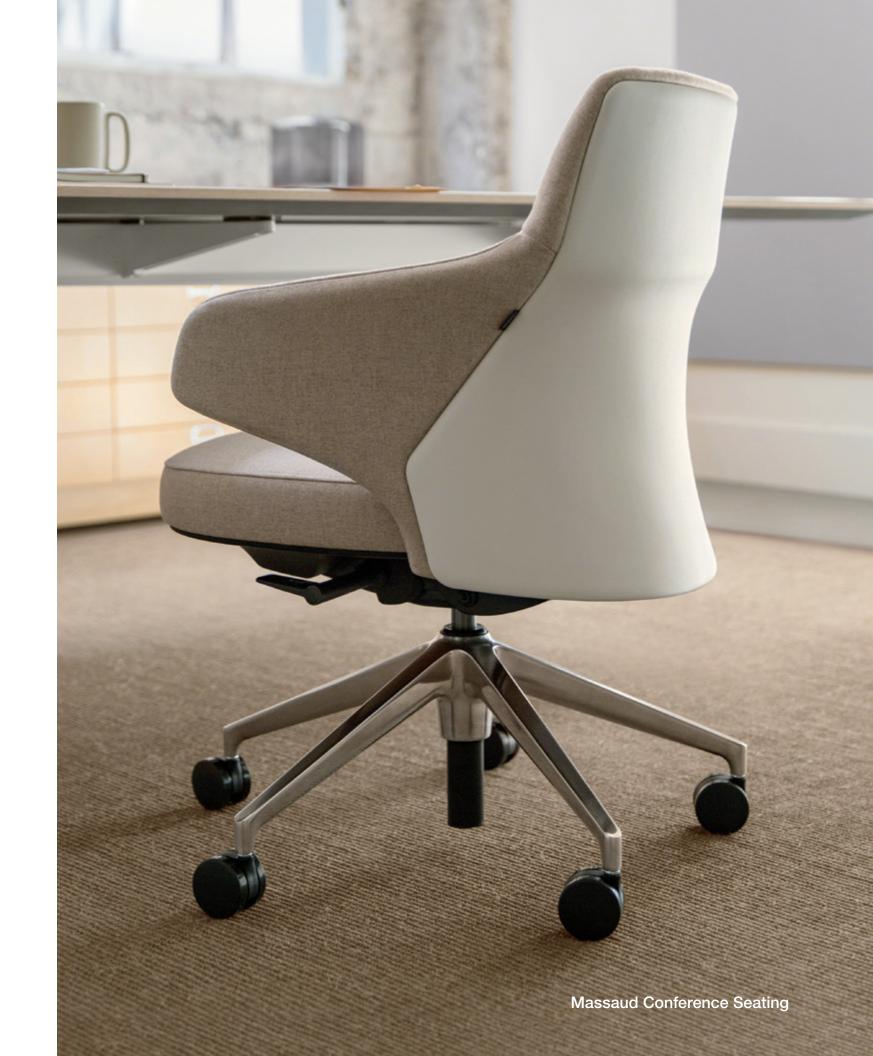

**Massaud Conference Seating** 

### Dressed for work.

Massaud Conference Seating brings forward-thinking design and applied seating science to the diverse places where people meet. Sculpted in form, engineered for comfort, and crafted with precision, this chair is a modern classic that you can tailor to fit your style of work.

### **Engineered for comfort.**

Created in collaboration between the Coalesse Design Group and Jean-Marie Massaud, this is a chair that adds fact to form. Every detail is driven by advanced engineering to assure optimized comfort from the inside out. Our science shapes a better chair to support productivity and generously fit the body.