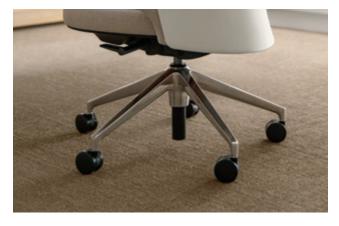

**5-star base.** Caster version includes synchro-tilt mechanism with pneumatic height, tension and recline adjustments.