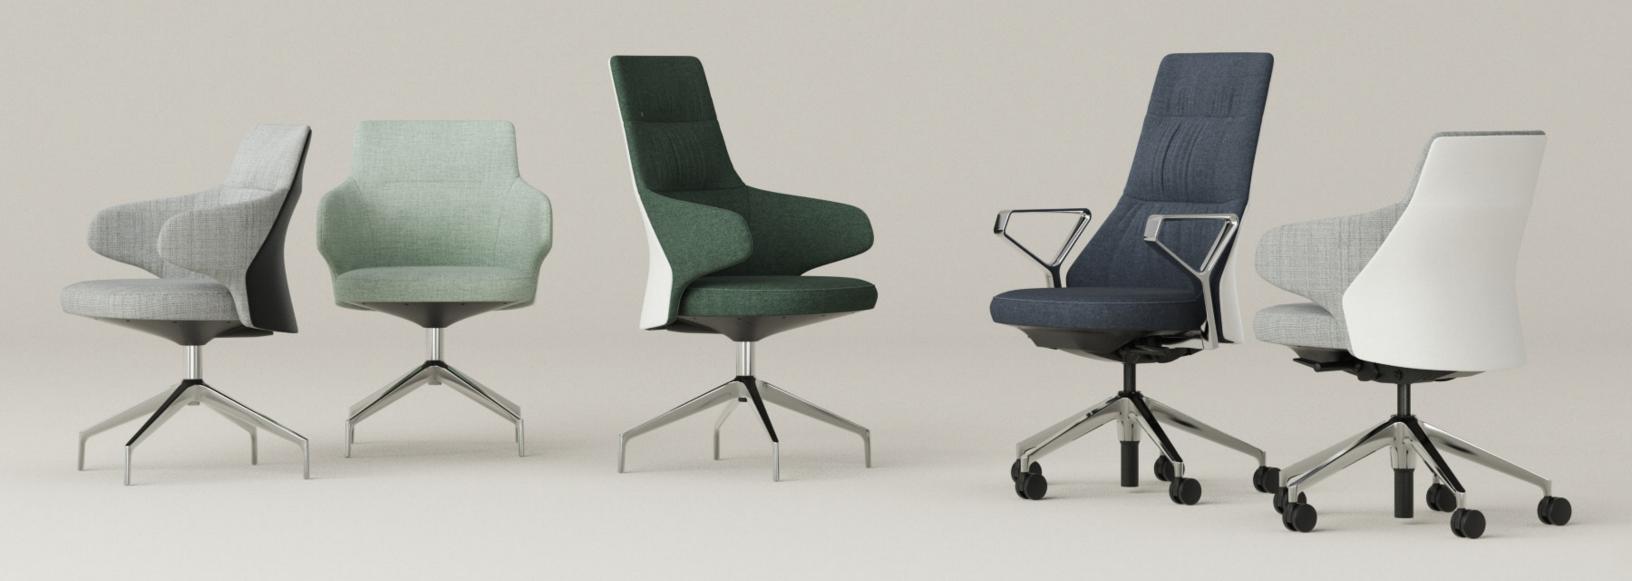

### **Statement of Line**

Massaud Conference Seating

### **Available Options**

### Low-Back Conference Chair

- A Integrated Arm, 4-Star Base
- B Duvet, Integrated Arm, 4-Star Base
- C Integrated Arm, 5-Star Base
- D Duvet, Integrated Arm, 5-Star Base

### Mid-Back Conference Chair

- E Integrated Arm, 4-Star Base
- F Duvet, Integrated Arm, 4-Star Base
- G Integrated Arm, 5-Star Base
- H Duvet, Integrated Arm, 5-Star Base I Loop Arm, 5-Star Base
- J Duvet, Loop Arm, 5-Star Base