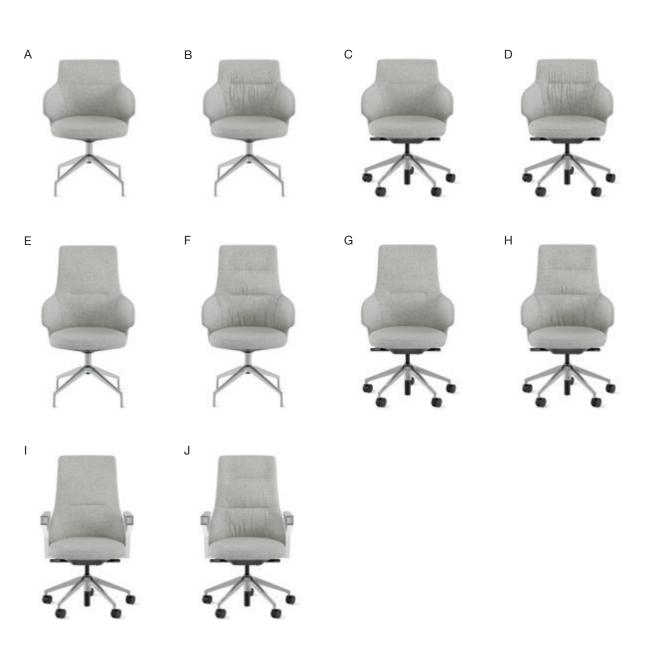

### **Available Options**

### Low-Back Conference Chair

- A Integrated Arm, 4-Star Base
- B Duvet, Integrated Arm, 4-Star Base
- C Integrated Arm, 5-Star Base
- D Duvet, Integrated Arm, 5-Star Base

### Mid-Back Conference Chair

- E Integrated Arm, 4-Star Base
- F Duvet, Integrated Arm, 4-Star Base
- G Integrated Arm, 5-Star Base
- H Duvet, Integrated Arm, 5-Star Base I Loop Arm, 5-Star Base
- J Duvet, Loop Arm, 5-Star Base