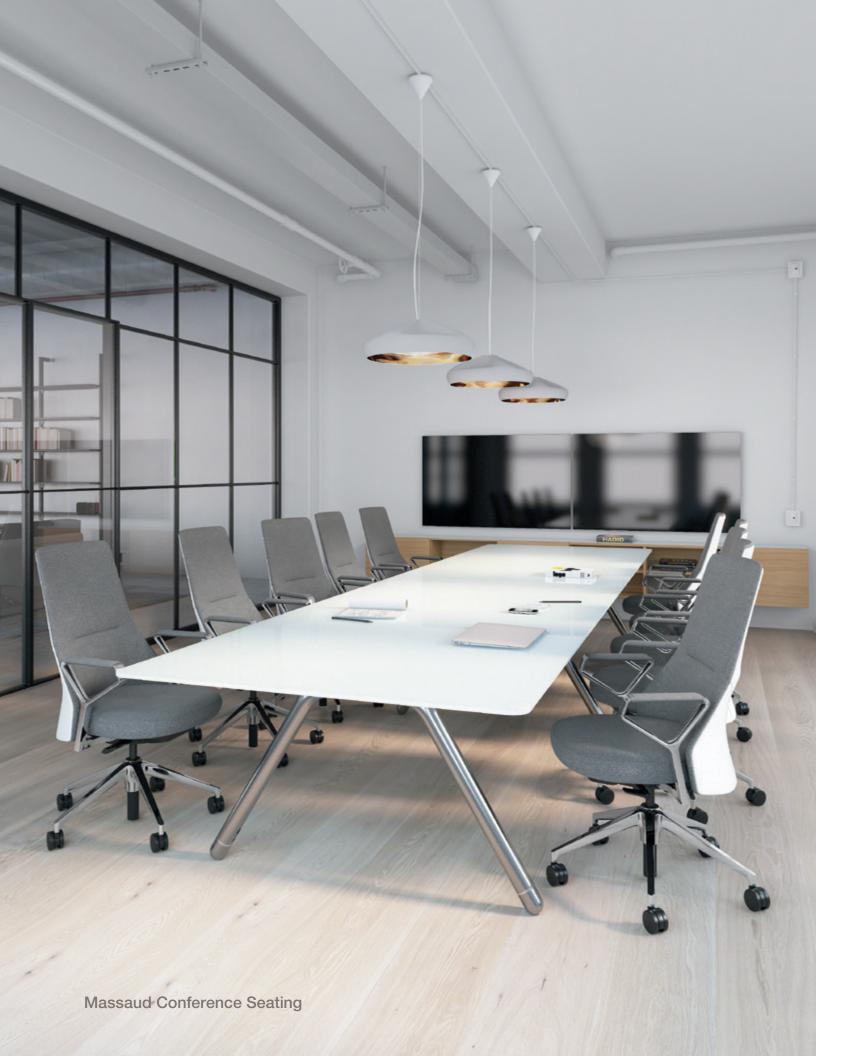

# Massaud Conference Seating

### **Details**

### **Massaud Conference Seating**

——— Conference chair. Firm and tailored upholstery for a more formal expression.

——— **Duvet conference chair.** Plush and quilted upholstery for a softer, casual look.