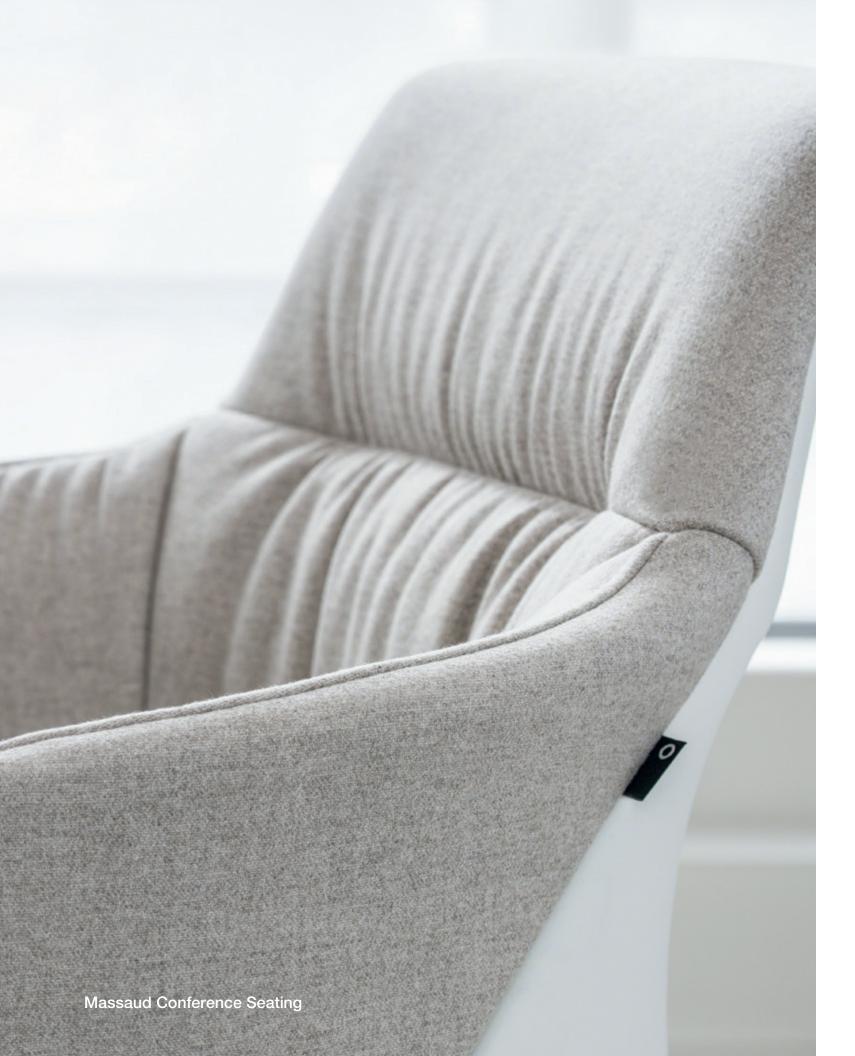

### Dressed for work.

Massaud Conference Seating brings forward-thinking design and applied seating science to the diverse places where people meet. Sculpted in form, engineered for comfort, and crafted with precision, this chair is a modern classic that you can tailor to fit your style of work.

### **Engineered for comfort.**

Created in collaboration between the Coalesse Design Group and Jean-Marie Massaud, this is a chair that adds fact to form. Every detail is driven by advanced engineering to assure optimized comfort from the inside out. Our science shapes a better chair to support productivity and generously fit the body.