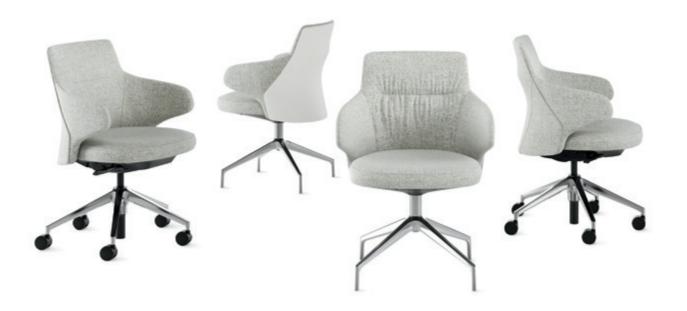

### Tailored by you.

Personal by design, for the perfect fit every time. Two refined upholstery techniques allow for many tailorable expressions, in crisply fitted or soft duvet styles. With mid or low backs, up to three fabrics, and a choice of arms and bases, you can mix and remix to customize each chair from a range of standard seating options to meet in your own style.

### **Massaud Conference Seating**

——— Conference chair. Firm and tailored upholstery for a more formal expression.

——— **Duvet conference chair.** Plush and quilted upholstery for a softer, casual look.

**Loop arm.** Polished aluminum arms are available with optional upholstered caps.

Integrated arm. Fully upholstered arms follow the elegant curve and profile of the chair.

**4-star base.** A refined polished aluminum base with glides, swivel mechanism and a fixed seat height.