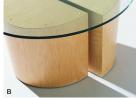

## Abstract art.

A collection of organic shaped accent tables resembling nature. Use alone or as a base for glass tops. Available in three heights, with maple veneer in several standard wood finishes.

## **Product Features**

- A. Three heights available
- B. Glass top option on some models