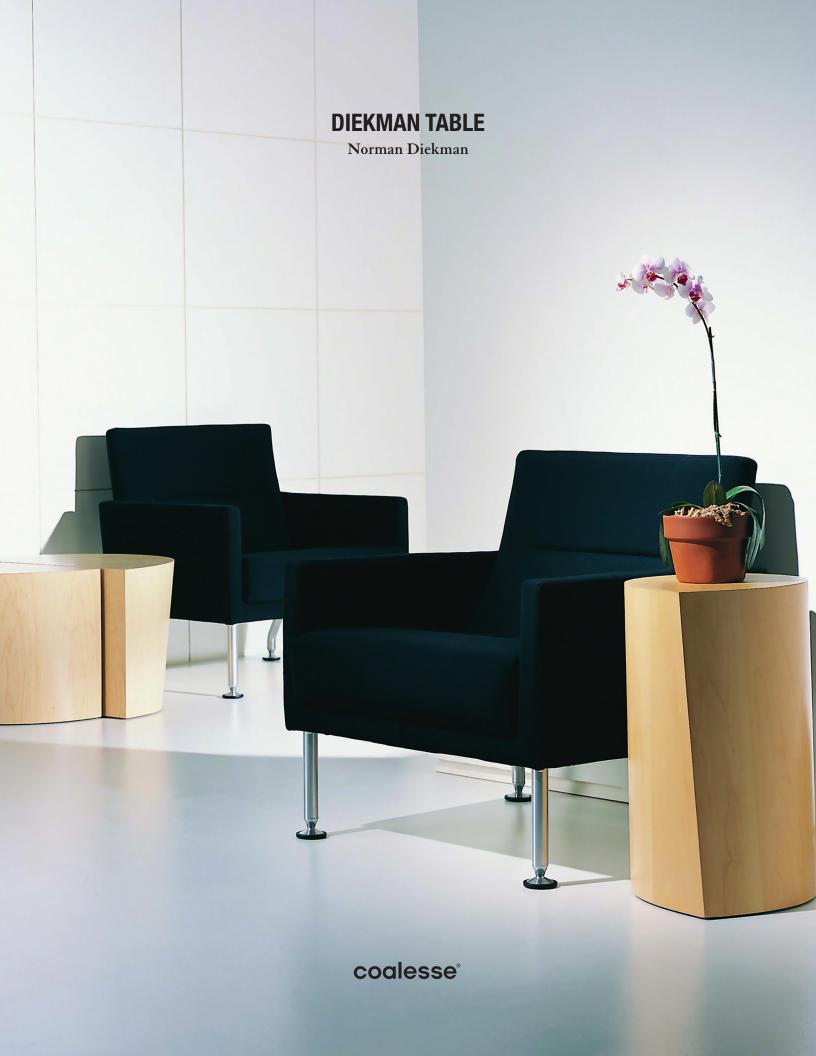

## Abstract art.

A collection of organic shaped accent tables resembling nature. Use alone or as a base for glass tops. Available in three heights, with maple veneer in several standard wood finishes.

## **Product Features**

- A. Three heights available
- B. Glass top option on some models