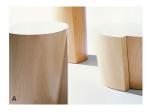

## Abstract art.

A collection of organic shaped accent tables resembling nature. Use alone or as a base for glass tops. Available in three heights, with maple veneer in several standard wood finishes.

## **Product Features**

- A. Three heights available
- B. Glass top option on some models