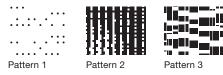

#### **Coalesse Pattern Application Details**

-Patterns 1-3 are available in a range of pre-set scales defined in the Customizer tool:

-Glass table top has a frosted surface that adds dimension and diffuses the pattern graphic. The surface is extremely durable and fingerprint resistant.