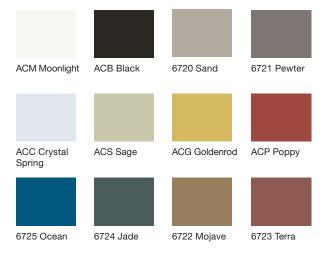

-A curated palette of (12) colors may be applied to the foreground (fritted pattern graphic - shown black above) and background (back painted - shown white above) to create your unique color combination: