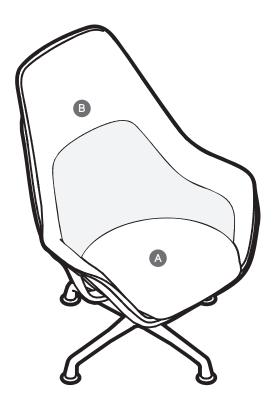

## SW\_1 Lounge Chair

| TO:                                                                        |
|----------------------------------------------------------------------------|
| FROM:                                                                      |
| DATE:                                                                      |
| FAX888.413.5161                                                            |
|                                                                            |
|                                                                            |
| A Seat (upholstery selections default for entire unit if B is not selected |
|                                                                            |
| B Arms/Back:                                                               |
|                                                                            |
| \$105 list per contrasting fabric specified.                               |
| List price based on highest grade textile specified.                       |
| Specify model below:                                                       |
| COW612K Lowback                                                            |
| COW712K Highback                                                           |
|                                                                            |
|                                                                            |