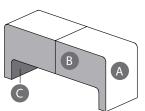

## Davos Medium Bench

| A | Seat (upholstery selections default for entire unit if B is not selected): |
|---|----------------------------------------------------------------------------|
| В | Side:                                                                      |
| C | Underside:                                                                 |