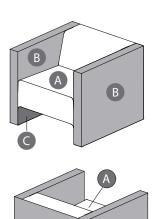

### Davos Chair

| A | Seat (upholstery selections default for entire unit if B is not selected): |
|---|----------------------------------------------------------------------------|
| В | Arms and Back:                                                             |
| C | Underside:                                                                 |