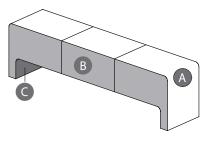

# Davos Large Bench

| Α | not selected): |
|---|----------------|
| В | Side:          |
| C | Underside:     |