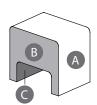

#### Dayos Small Rench

| Davos Small Bench |                                                                            |
|-------------------|----------------------------------------------------------------------------|
| A                 | Seat (upholstery selections default for entire unit if B is not selected): |
| В                 | Side:                                                                      |
| C                 | Underside:                                                                 |
|                   | **! lish ask and a misica will not annot be C and C lookbane when          |