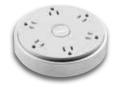

## Product Features

A. SIX GROUNDED AC OUTLETS

B. CENTER ON/OFF SWITCH LIGHTS UP INDICATING WHEN POWERED ON

C. CIRCUIT BREAKER IS INTEGRATED INTO THE BOTTOM OF DEVICE AND CAN BE RESET AS NEEDED

D. VESSEL STORAGE FOR ACCESSORIES, I.E., PENS, POST-ITS, ETC.