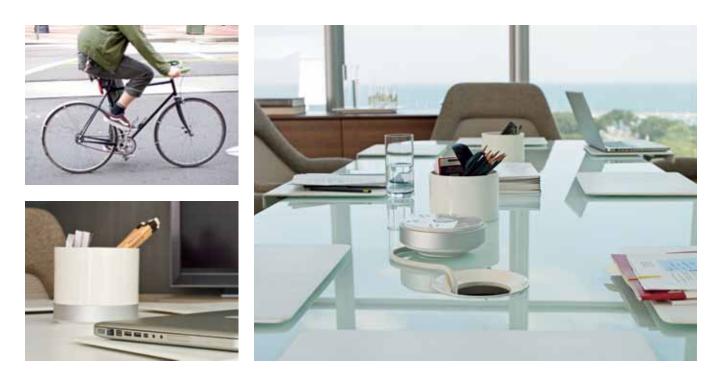

## Product Features

A. SIX GROUNDED AC OUTLETS

B. CENTER ON/OFF SWITCH LIGHTS UP INDICATING WHEN POWERED ON

C. CIRCUIT BREAKER IS INTEGRATED INTO THE BOTTOM OF DEVICE AND CAN BE RESET AS NEEDED

D. VESSEL STORAGE FOR ACCESSORIES, I.E., PENS, POST-ITS, ETC.

MAX LOAD: 120V, 15A, 60HZ VOLTAGE PROTECTION RATING: L-N 400V, L-G 400V, N-G 400V UL LISTED. MADE IN CHINA FOR COALESSE. Design can be thrilling when it transforms what we take for granted into something we notice and appreciate, like PowerPod, Scott Wilson's artful solution to the mundane task of plugging in. Electricity is seldom delivered with such style.