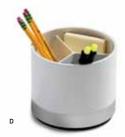

## Product Features

A. SIX GROUNDED AC OUTLETS

B. CENTER ON/OFF SWITCH LIGHTS UP INDICATING WHEN POWERED ON

C. CIRCUIT BREAKER IS INTEGRATED INTO THE BOTTOM OF DEVICE AND CAN BE RESET AS NEEDED

D. VESSEL STORAGE FOR ACCESSORIES, I.E., PENS, POST-ITS, ETC.