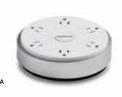

## Product Features

A. SIX GROUNDED AC OUTLETS

B. CENTER ON/OFF SWITCH LIGHTS UP INDICATING WHEN POWERED ON

C. CIRCUIT BREAKER IS INTEGRATED INTO THE BOTTOM OF DEVICE AND CAN BE RESET AS NEEDED

D. VESSEL STORAGE FOR ACCESSORIES, I.E., PENS, POST-ITS, ETC.