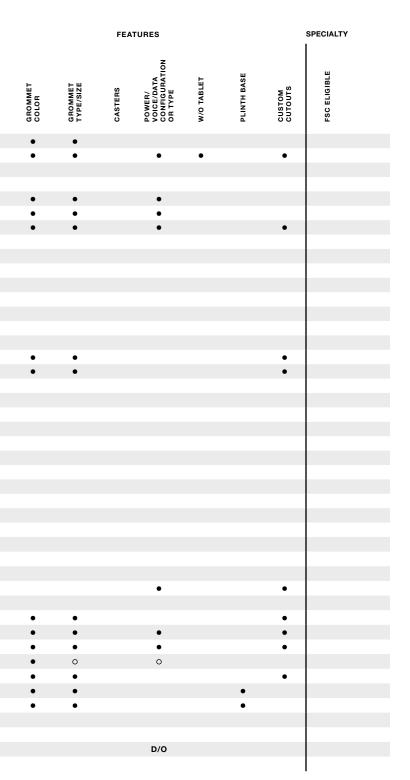

#### MATRIX BY PRODUCT

The following provides a reference guide to special options on every Coalesse product. By quickly looking at the legend symbols shown, you can view what is and is not available as a special or option. Frequently requested specials are available in the Design Options spec guide online.

#### LEGEND

• Available as Special, Requires RFQ

• Available as Limited Special, Requires RFQ

•/• Available in Design Options Spec Guide

|                     |                  |                      | FEA     | TURES                                            |            |             |                   | SPECIALTY    |
|---------------------|------------------|----------------------|---------|--------------------------------------------------|------------|-------------|-------------------|--------------|
| GROMMET<br>LOCATION | GROMMET<br>COLOR | GROMMET<br>TYPE/SIZE | CASTERS | POWER/<br>VOICE/DATA<br>CONFIGURATION<br>OR TYPE | W/O TABLET | PLINTH BASE | CUSTOM<br>CUTOUTS | FSC ELIGIBLE |
| •                   | •                | •                    |         | •                                                |            |             | •                 | •            |
| •                   | •                | •                    |         | ٠                                                |            |             | •                 | •            |
| •                   | •                | •                    |         | •                                                |            |             | •                 | •            |
| •                   | •                | •                    |         | •                                                |            |             | •                 | •            |
| •                   | •                | •                    |         | •                                                |            |             | •                 | •            |
| •                   | •                | •                    |         | •                                                |            |             | •                 | •            |
| •                   | •                | •                    |         | •                                                |            |             | •                 | •            |
| •                   | •                | •                    |         | D/O                                              |            |             | •                 | •            |
|                     |                  |                      |         | •                                                |            |             | •                 | •            |
| •                   | •                | •                    |         | •                                                |            |             | ٠                 |              |
|                     |                  |                      |         |                                                  |            |             |                   |              |
|                     |                  |                      |         |                                                  |            |             |                   |              |
| •                   | •                | •                    |         | D/O                                              |            |             | •                 | •            |
| •                   | •                | •                    |         | D/O                                              |            |             | •                 | •            |
| •                   | •                | •                    |         | D/O                                              |            |             | ٠                 | •            |
| •                   | •                | •                    |         | D/0                                              |            |             | •                 | •            |
| •                   | •                | •                    |         | D/O<br>D/O                                       |            |             | •                 | •            |
| •                   | •                | •                    |         | D/0<br>D/0                                       |            |             | •                 | •            |
| •                   | •                | •                    |         | D/O                                              |            |             | •                 | •            |
| •                   | •                | •                    |         | D/0                                              |            |             | •                 | •            |
| •                   | •                | •                    |         | D/O                                              |            |             | •                 | •            |
| •                   | •                | •                    |         | D/O                                              |            |             | •                 | •            |
| •                   | ٠                | ٠                    |         | D/O                                              |            |             | ٠                 | •            |
|                     |                  |                      |         |                                                  |            |             |                   |              |
| •                   | •                | •                    |         |                                                  |            |             | •                 |              |
|                     |                  |                      |         |                                                  |            |             |                   |              |
| •                   | ٠                | •                    |         | D/O                                              |            |             | •                 | •            |
| •                   | •                | •                    |         | D/O                                              |            |             | •                 | •            |
| •                   | •                | •                    |         | D/0                                              |            |             | •                 | •            |
| •                   | •                | •                    |         | D/O<br>D/O                                       |            |             | •                 | •            |
|                     | •                | •                    |         | D/0                                              |            |             | •                 | •            |
| •                   | •                | •                    |         | D/O                                              |            |             | •                 | •            |
| •                   | •                | •                    |         | D/O                                              |            |             | •                 | •            |
| •                   | •                | •                    |         | D/O                                              |            |             | •                 | •            |
| •                   | •                | •                    |         | D/O                                              |            |             | •                 | •            |
| •                   | •                | •                    |         | D/O                                              |            |             | •                 | •            |
| •                   | ٠                | ٠                    |         | D/O                                              |            |             | ٠                 | •            |
| •                   | •                | •                    |         | D/O                                              |            |             | •                 | •            |
| •                   | ٠                | ٠                    |         | D/O                                              |            |             | ٠                 | •            |
| •                   | •                | •                    |         | D/O                                              |            |             | •                 | •            |
| •                   | •                | •                    |         | D/O                                              |            |             | •                 | •            |
| •                   | •                | •                    |         | D/O                                              |            |             | •                 | •            |
| •                   | •                | •                    |         | D/O                                              |            |             | •                 | •            |